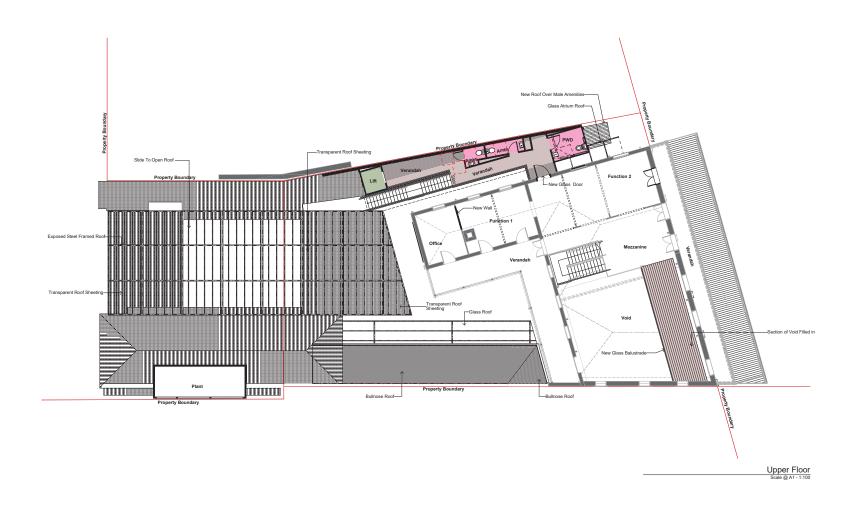

 $z \oplus$ 

| The Builder shall check all dimensions and                                                | PROPOSED                           | FOR | _     |                      |                    | _          | DRAWING TITLE:   | -     | Tait Morton Johnston          | ISSUE                   | DRAWN BY CHECKED BY: SHEET |
|-------------------------------------------------------------------------------------------|------------------------------------|-----|-------|----------------------|--------------------|------------|------------------|-------|-------------------------------|-------------------------|----------------------------|
| levels on site prior to construction.<br>Notify any errors, discrepancies or omissions to | Proposed Extension of Commonwealth |     |       |                      |                    |            | UPPER FLOOR/ROOF |       | Architects                    | Development Approv      | al CP PJ A1                |
| Drawings shall not be used for construction                                               | Hotel                              |     |       |                      |                    |            | 0 2 200          | דרחו  | P (07)3202 4400               | DRAWING NUMBER REVISION | N JOB NUMBER               |
| Do not scale drawings.                                                                    | AT IOLGI                           |     |       |                      |                    |            |                  | " ' ' | F (07)3202 1769               | A106 DA                 | 03 4444 2                  |
| © TAIT MORTON JOHNSTON ply ltd                                                            | Union Street Ipswich               |     | DA 03 | Development Approval |                    | 22/09/2021 | 1                |       | E admin@tmjarchitects.com.au  | A I V D                 | 1444-2                     |
|                                                                                           | omen ou out ipomen                 |     | REV   | ISSUE                | CHANGE DESCRIPTION | DATE       | 1                |       | A 13 Warwick Road, Ipswich, Q |                         | Blat Bate: 000000004       |