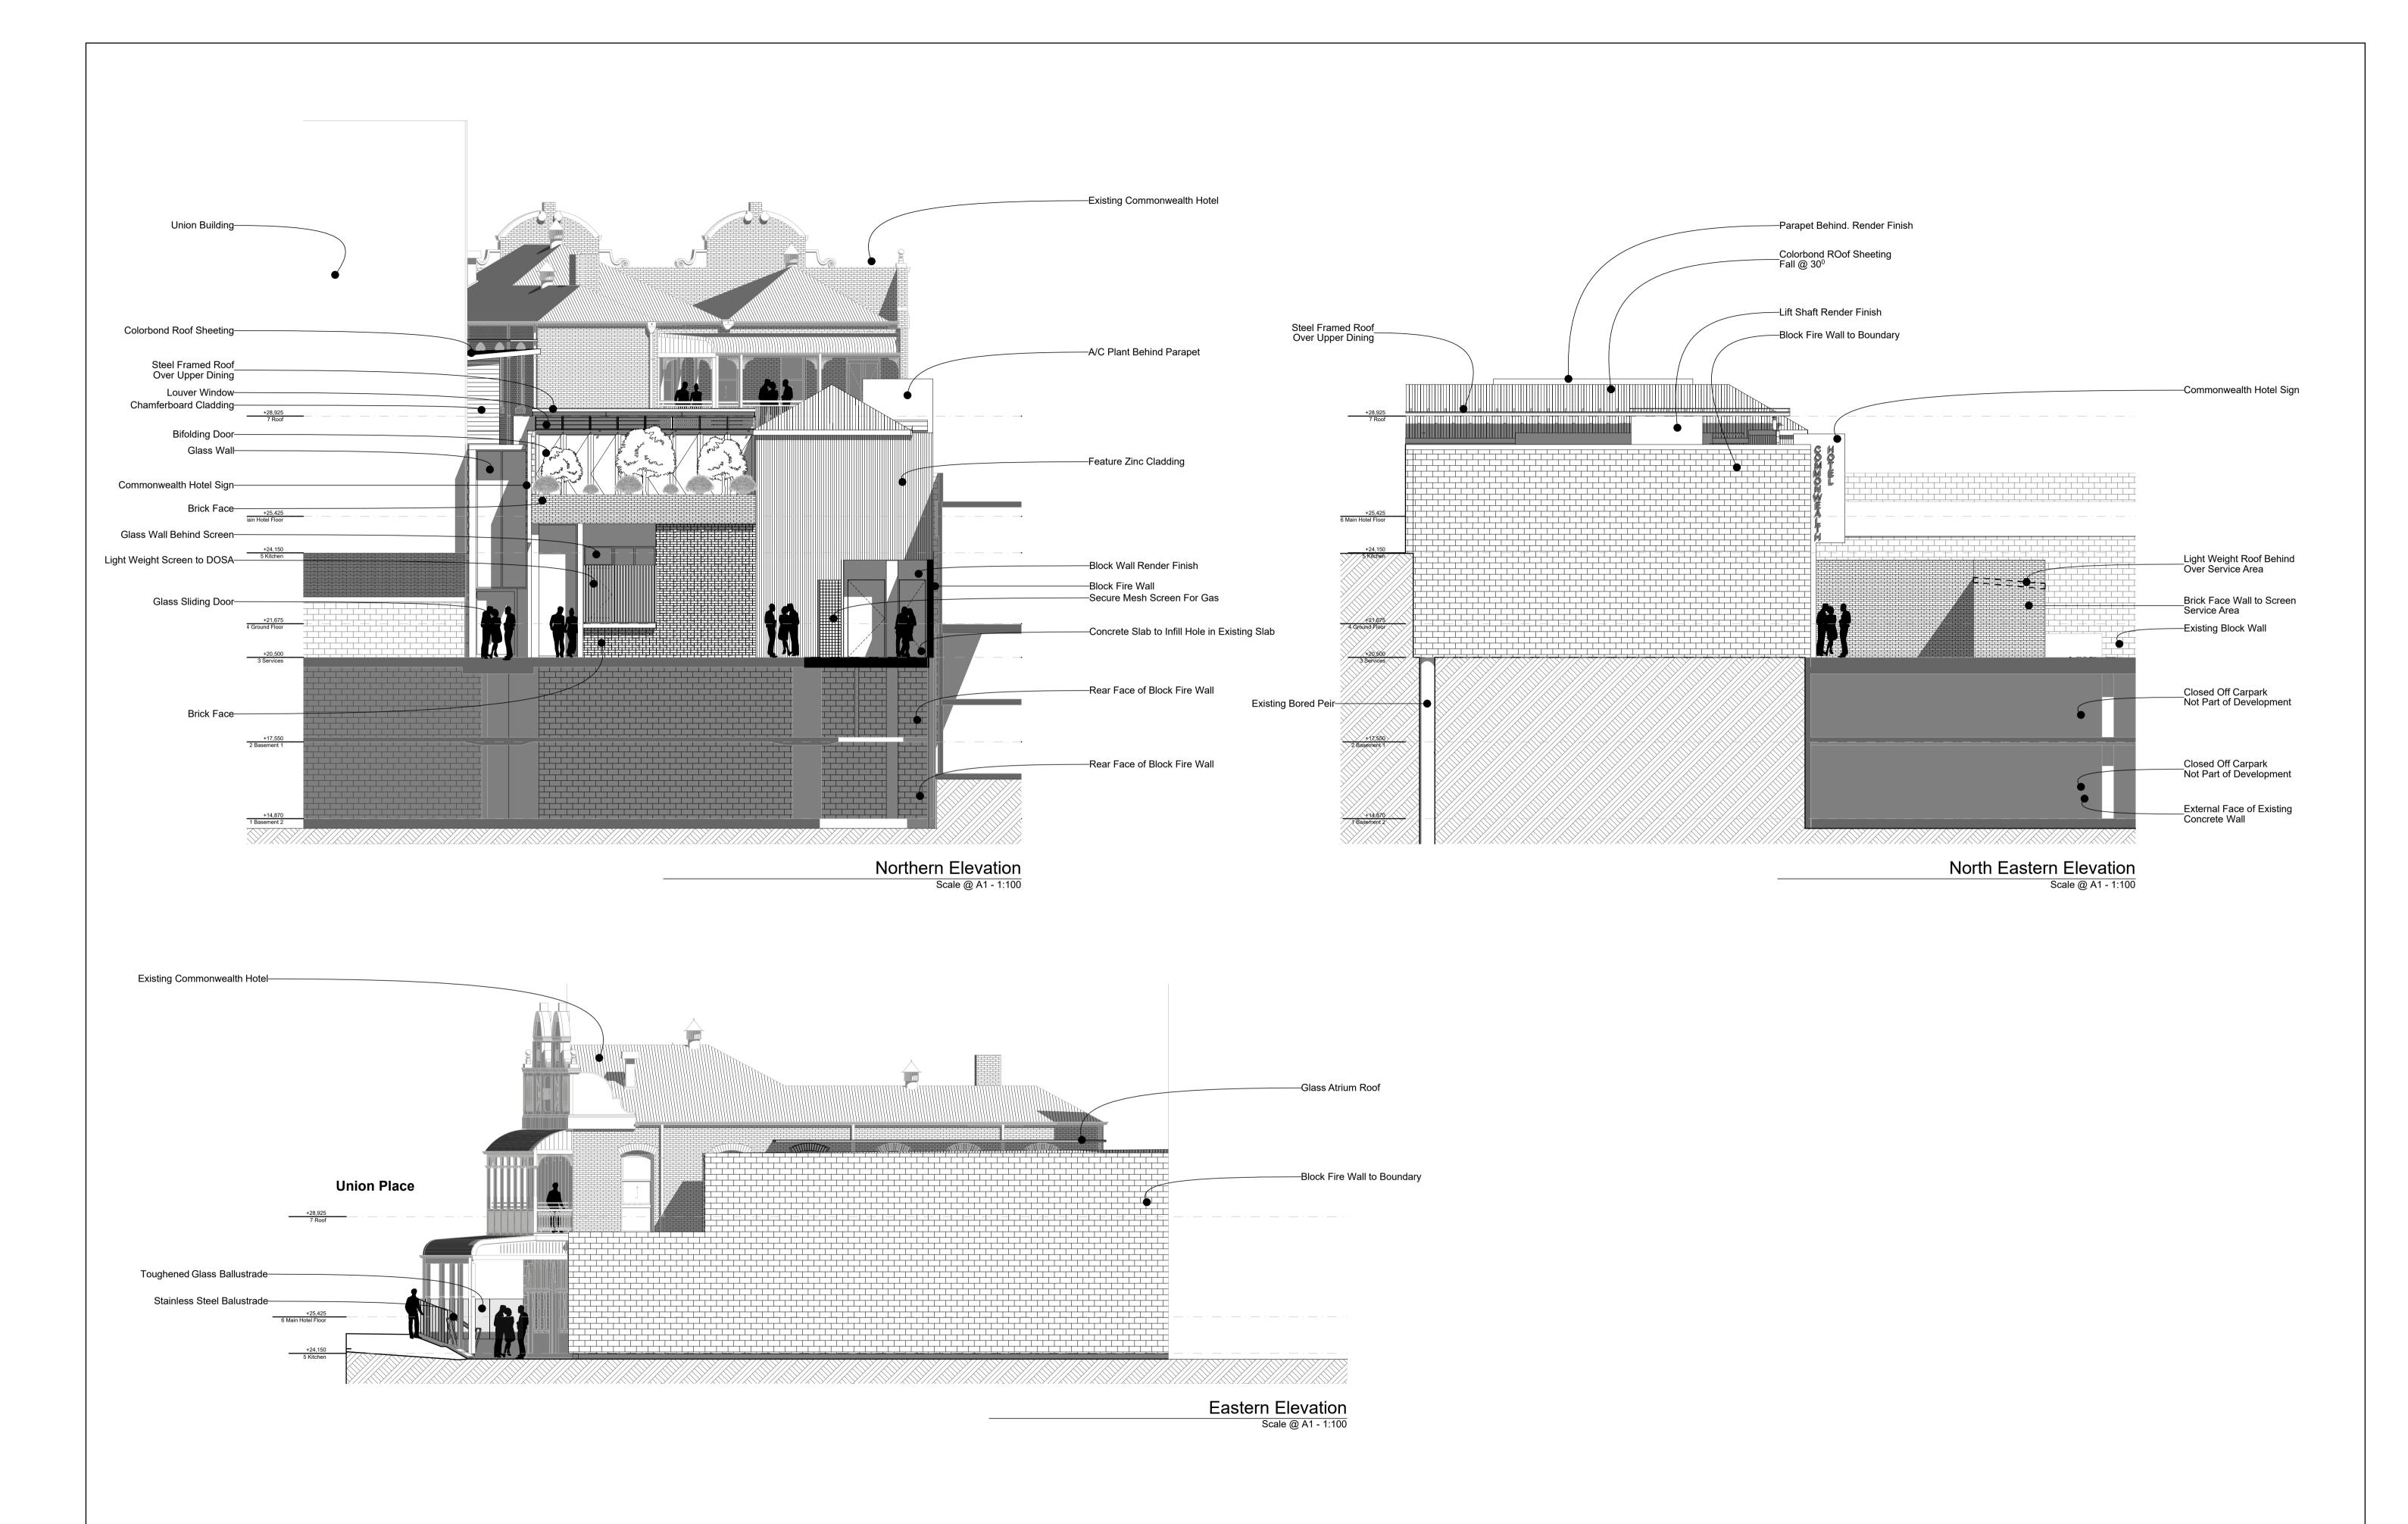

## PROPERTY DESCRIPTION

ADDRESS: 5 Union Place, Ipswich, QLD

RP DESCRIPTION: LOT Lot 1 RP 2677 Division:Division 3 ZONING: CBD Primary Retail

-

|                   | Proposed GFA 2021 | Existing GFA 2015 |  |  |  |
|-------------------|-------------------|-------------------|--|--|--|
| Upper Floor/ Roof | 267.33sqm         | 288.96 sqm        |  |  |  |
| Main Hotel Floor  | 844sqm            | 624.71 sqm        |  |  |  |
| Lounge/Services   | 280.83 sqm        | N/A               |  |  |  |
| Basement 1        | 187.82 sqm        | N/A               |  |  |  |
| Basement 2        | 187.82 sqm        | N/A               |  |  |  |
| Total             | 1767.80 sqm       | 913.67 sqm        |  |  |  |

Table 1 Acts A distribution of Commonwealth Hotel

| Proposed Extension of Commonwealth Hotel
| Proposed Extension of Commonwealth Hotel
| Union Street | pswich
| Proposed Extension of Commonwealth Hotel
| Union Street | pswich
| Union Street | p

Table 1 Mary 1 And 1 Mary 1

 $z \oplus$ 

| General Notes                                                                       | PROPOSED                             | FOR |      |                      |                    |            | DRAWING TITLE:                          |      | Tait Morton Johnston and     | ISSUE            | DRAWN BY : CHECKED BY : SHEET |
|-------------------------------------------------------------------------------------|--------------------------------------|-----|------|----------------------|--------------------|------------|-----------------------------------------|------|------------------------------|------------------|-------------------------------|
| line Builder snail check all dimensions and<br>levels on site prior to construction |                                      |     |      |                      |                    |            |                                         | 12   | Tall morton Johnston 1914    |                  |                               |
| Notify any errors, discrepancies or omissions to                                    | Proposed Extension of Commonwealth   |     |      |                      |                    |            | MAIN HOTEL LEVEL                        |      | Architects                   | Development App  | roval ICP IPJ IA1             |
| the architect.                                                                      | Tropocod Exteriorer or Commentweater |     |      |                      |                    |            | 100 000 000 000 000 000 000 000 000 000 | 1100 | 4                            |                  |                               |
| purposes until issued for construction.                                             | Hotel                                |     | _    |                      |                    |            | -                                       | IM.  | P (07)3202 4400              | DRAWING NUMBER R | EVISION JOB NUMBER            |
| purposes until issued for construction.<br>Do not scale drawings.                   | AT                                   |     | _    |                      |                    |            | -                                       |      | F (07)3202 1769              | A105             | DA 03 4444 D                  |
| © TAIT MORTON JOHNSTON pty ltd                                                      | Union Street Inswich                 |     | DAGS | Development Accessed |                    | 22/09/2021 | 1                                       |      | F admin@tmiarchitects.com.au | AIVV .           | 1444-2                        |
|                                                                                     | Official Street (pswich)             |     | DEV  | ICCLIE               | CHANGE DESCRIPTION | DATE       | 1                                       |      | A 13 Warwick Road Inswich O  |                  |                               |

 $z \oplus$ 

| The Builder shall check all dimensions and                                                | PROPOSED                           | FOR | _     |                      |                    | _          | DRAWING TITLE:   | -     | Tait Morton Johnston          | ISSUE                   | DRAWN BY CHECKED BY: SHEET |
|-------------------------------------------------------------------------------------------|------------------------------------|-----|-------|----------------------|--------------------|------------|------------------|-------|-------------------------------|-------------------------|----------------------------|
| levels on site prior to construction.<br>Notify any errors, discrepancies or omissions to | Proposed Extension of Commonwealth |     |       |                      |                    |            | UPPER FLOOR/ROOF |       | Architects                    | Development Approv      | al CP PJ A1                |
| Drawings shall not be used for construction                                               | Hotel                              |     |       |                      |                    |            | 0 2 200          | דרחו  | P (07)3202 4400               | DRAWING NUMBER REVISION | N JOB NUMBER               |
| Do not scale drawings.                                                                    | AT IOLGI                           |     |       |                      |                    |            |                  | " ' ' | F (07)3202 1769               | A106 DA                 | 03 4444 2                  |
| © TAIT MORTON JOHNSTON ply ltd                                                            | Union Street Ipswich               |     | DA 03 | Development Approval |                    | 22/09/2021 | 1                |       | E admin@tmjarchitects.com.au  | A I V D                 | 1444-2                     |
|                                                                                           | omen ou out ipomen                 |     | REV   | ISSUE                | CHANGE DESCRIPTION | DATE       | 1                |       | A 13 Warwick Road, Ipswich, Q |                         | Blat Bate: 000000004       |