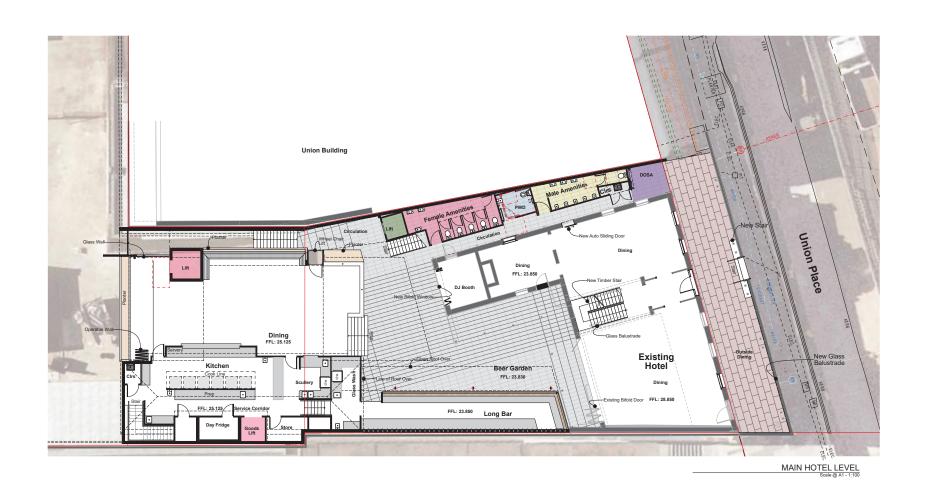

Table 1 Mary 1 And 1 Mary 1

 $z \oplus$ 

| General Notes                                                                       | PROPOSED                             | FOR |      |                      |                    |            | DRAWING TITLE:                          |      | Tait Morton Johnston and     | ISSUE            | DRAWN BY : CHECKED BY : SHEET |
|-------------------------------------------------------------------------------------|--------------------------------------|-----|------|----------------------|--------------------|------------|-----------------------------------------|------|------------------------------|------------------|-------------------------------|
| line Builder snail check all dimensions and<br>levels on site prior to construction |                                      |     |      |                      |                    |            |                                         | 12   | Tall morton Johnston 1914    |                  |                               |
| Notify any errors, discrepancies or omissions to                                    | Proposed Extension of Commonwealth   |     |      |                      |                    |            | MAIN HOTEL LEVEL                        |      | Architects                   | Development App  | roval ICP IPJ IA1             |
| the architect.                                                                      | Tropocod Exteriorer or Commentweater |     |      |                      |                    |            | 100 000 000 000 000 000 000 000 000 000 | 1100 | 4                            |                  |                               |
| purposes until issued for construction.                                             | Hotel                                |     | _    |                      |                    |            | -                                       | IM.  | P (07)3202 4400              | DRAWING NUMBER R | EVISION JOB NUMBER            |
| purposes until issued for construction.<br>Do not scale drawings.                   | AT                                   |     | _    |                      |                    |            | -                                       |      | F (07)3202 1769              | A105             | DA 03 4444 D                  |
| © TAIT MORTON JOHNSTON pty ltd                                                      | Union Street Inswich                 |     | DAGS | Development Accessed |                    | 22/09/2021 | 1                                       |      | F admin@tmiarchitects.com.au | AIVV .           | 1444-2                        |
|                                                                                     | Official Street (pswich)             |     | DEV  | ICCLIE               | CHANGE DESCRIPTION | DATE       | 1                                       |      | A 13 Warwick Road Inswich O  |                  |                               |