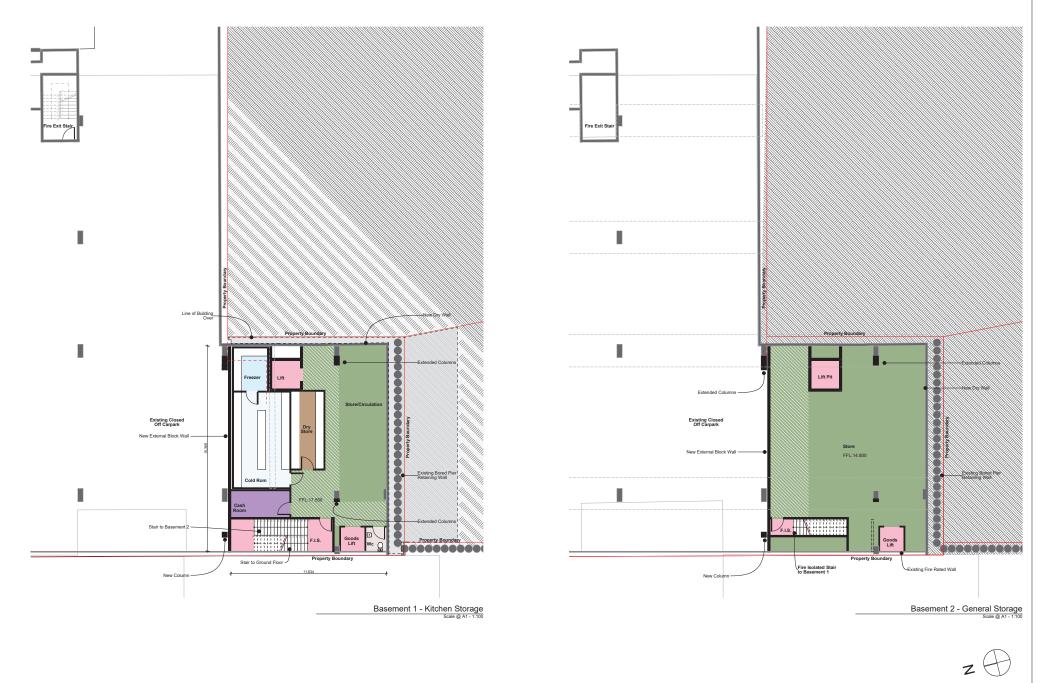

## PROPERTY DESCRIPTION

ADDRESS: 5 Union Place, Ipswich, QLD

RP DESCRIPTION: LOT Lot 1 RP 2677 Division:Division 3 ZONING: CBD Primary Retail

-

|                   | Proposed GFA 2021 | Existing GFA 2015 |  |  |  |
|-------------------|-------------------|-------------------|--|--|--|
| Upper Floor/ Roof | 267.33sqm         | 288.96 sqm        |  |  |  |
| Main Hotel Floor  | 844sqm            | 624.71 sqm        |  |  |  |
| Lounge/Services   | 280.83 sqm        | N/A               |  |  |  |
| Basement 1        | 187.82 sqm        | N/A               |  |  |  |
| Basement 2        | 187.82 sqm        | N/A               |  |  |  |
| Total             | 1767.80 sqm       | 913.67 sqm        |  |  |  |