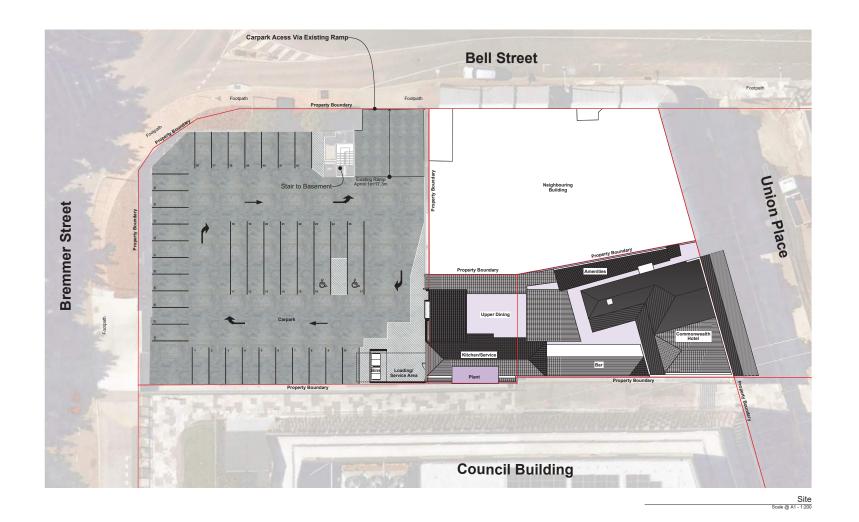

## PROPERTY DESCRIPTION

ADDRESS: 5 Union Place, Ipswich, QLD

RP DESCRIPTION: LOT Lot 1 RP 2677 Division:Division 3 ZONING: CBD Primary Retail

-

|                   | Proposed GFA 2021 | Existing GFA 2015 |  |  |  |
|-------------------|-------------------|-------------------|--|--|--|
| Upper Floor/ Roof | 267.33sqm         | 288.96 sqm        |  |  |  |
| Main Hotel Floor  | 844sqm            | 624.71 sqm        |  |  |  |
| Lounge/Services   | 280.83 sqm        | N/A               |  |  |  |
| Basement 1        | 187.82 sqm        | N/A               |  |  |  |
| Basement 2        | 187.82 sqm        | N/A               |  |  |  |
| Total             | 1767.80 sqm       | 913.67 sqm        |  |  |  |