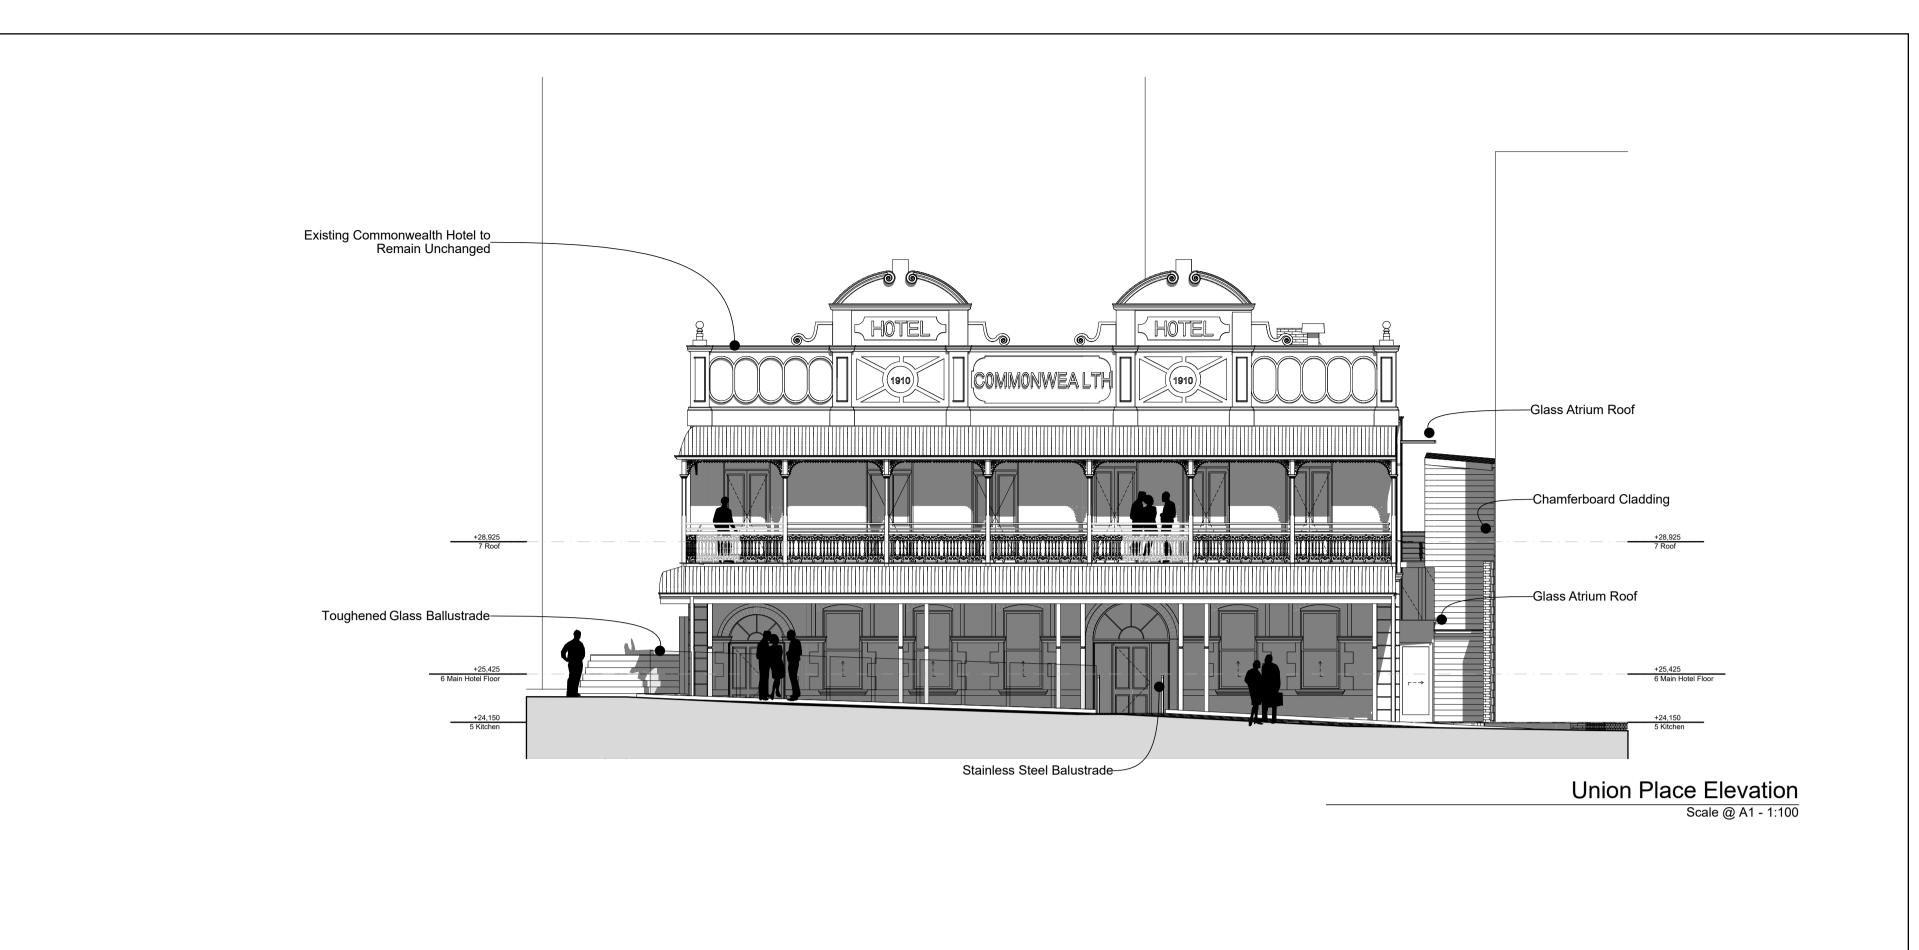

Western Elevation
Scale @ A1 - 1:100

General Notes
The Builder shall check all dimensions and levels on site prior to construction.
Notify any errors, discrepancies or omissions to the architect.
Drawings shall not be used for construction purposes until issued for construction.
Do not scale drawings. © TAIT MORTON JOHNSTON pty ltd

Proposed Extension of Commonwealth Hotel **Union Street Ipswich** 

REV ISSUE

DATE CHANGE DESCRIPTION

Union Street and Western Elevation

Tait Morton Johnston pty ltd

DRAWN BY : CHECKED BY : SHEE Development Approval CP PJ DA 04 1444-2