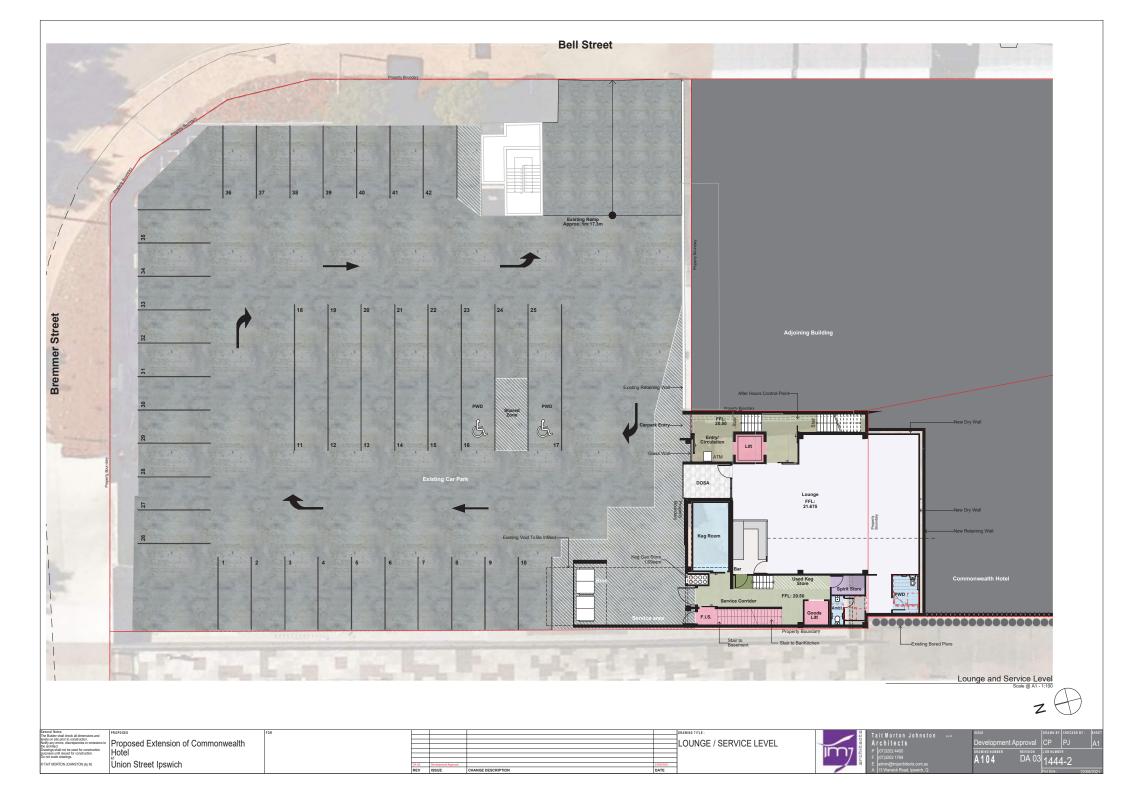

## PROPERTY DESCRIPTION

ADDRESS: 5 Union Place, Ipswich, QLD

RP DESCRIPTION: LOT Lot 1 RP 2677 Division:Division 3 ZONING: CBD Primary Retail

-

|                   | Proposed GFA 2021 | Existing GFA 2015 |  |  |  |
|-------------------|-------------------|-------------------|--|--|--|
| Upper Floor/ Roof | 267.33sqm         | 288.96 sqm        |  |  |  |
| Main Hotel Floor  | 844sqm            | 624.71 sqm        |  |  |  |
| Lounge/Services   | 280.83 sqm        | N/A               |  |  |  |
| Basement 1        | 187.82 sqm        | N/A               |  |  |  |
| Basement 2        | 187.82 sqm        | N/A               |  |  |  |
| Total             | 1767.80 sqm       | 913.67 sqm        |  |  |  |